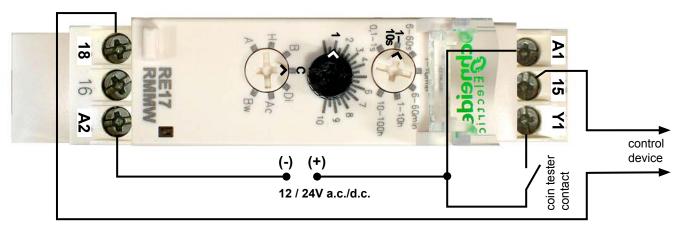

## **Note**

• The adjustments of the three regulators have to correspond with the picture above !