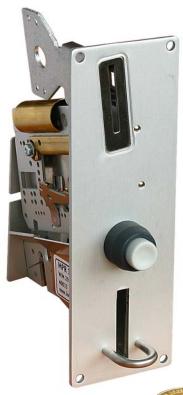

#### Possible application:

- budget solution for access control for fitting into the steel barrier housing/column
- especially for barrier access sites where people only need an one-time access or exit.
   Suitable for example for client parking spaces at shops, workshops etc.

## The most important functions at a glance:

- mechanical control/testing device for token coins control criteria: dimension, material (magnetism)
- after insertion of corresponding token coin a micro switch is activated

  As the impulse of the microswitch is very short a time relay is deeply recommended to adjust a longer impulse time.
- token coin WM29 or WM29 EP (with own company name coinage): Ø 29mm
- switching contact: changer, 250V, 5A max.

Art. no.
coin access MP 11 13420090
coin access MP 11 S34202
incl. time relay.
coin WM 29 13420100

13420120

coin WM 29 EP

(with own logo print)

The state of the s

www.tousek.com

Tousek Ges.m.b.H. Austria A-1230 Vienna Zetschegasse 1 Tel. +43/1/667 36 01 Fax +43/1/667 89 23 info@tousek.at