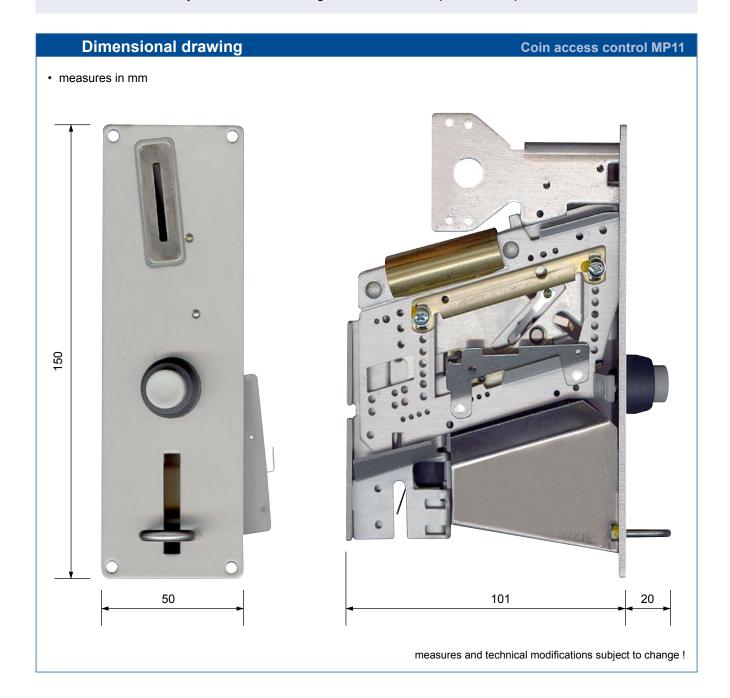

## The most important functions at a glance:

- mechanical control/testing device for token coins control criteria: dimension, material (magnetism)
- after insertion of corresponding token coin a micro switch is activated

  As the impulse of the microswitch is very short a time relay is deeply recommended to adjust a longer impulse time.
- token coin WM29 or WM29 EP (with own company name coinage): Ø 29mm
- switching contact: changer, 250V, 5A max.