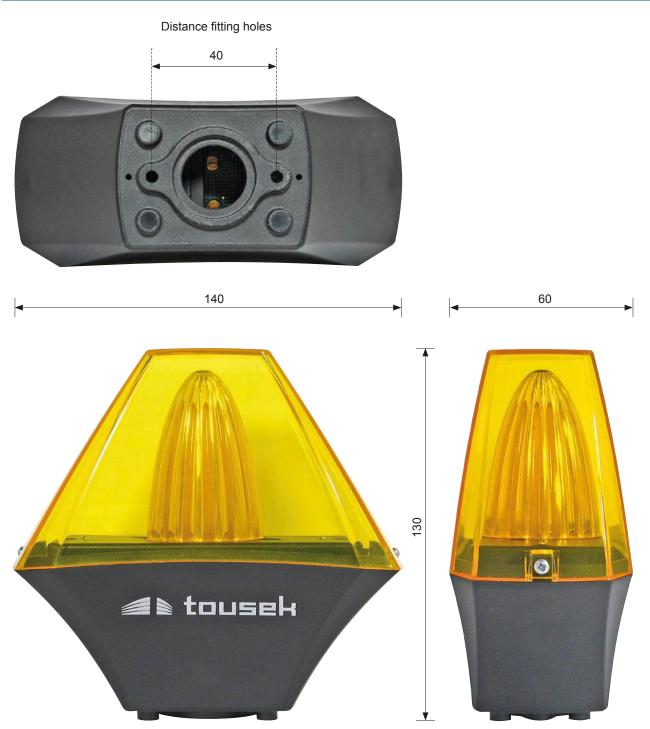

• Dimensions in mm

# **LED Blinking lamp**

We reseve the right to change the dimentions without prior notice!