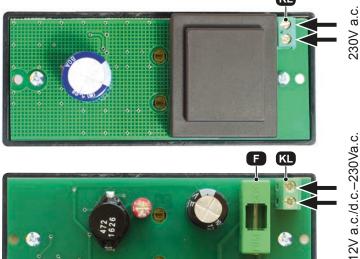

#### **Technical data**

| Blinking lamp LED           |                                                           |                     |
|-----------------------------|-----------------------------------------------------------|---------------------|
| Power supply                | 230V a.c., 50-60Hz                                        | 12Va.c./d.c230Va.c. |
| Power consumption           | 7W                                                        | 7W                  |
| Lights                      | 2 x LED                                                   | 2 x LED             |
| for central unit (operator) | ST12/5, ST 25, ST 35, ST 51, ST 61, PULL,<br>DYNAMIC, TPS | ST 24, ST 63        |
| Article no.:                | 13720210                                                  | 13720220            |
| Optional components         | Stainless steel mounting bracket (Article no 13700290)    |                     |

#### • Switch off power supply!

- Lead the supply (V) and the antenna cable (A) (for mounting the antenna) through the mounting bracket and the rubber gasket (D) to the inside of the lamp base.
- If necessary, carry out the antenna installation (see page 5)
- Then connect the supply cable (V) to the terminals (KL) of the supply board.
- Place the board onto the lamp base as shown below and fix it with two screws (S1, S2).
- Then place the lamp cover and secure it with two more screws (S3, S4).

LED blinking lamp 230Va.c.

LED blinking lamp 12Va.c./d.c.-230Va.c.

fuse (F): T 2A