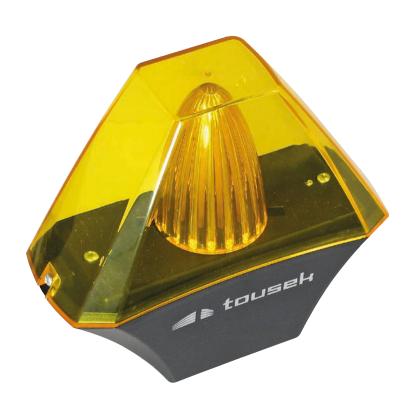

#### **General**

The LED blinking light is particularly characterized by an elegant shape and great versatility. It consists of a plastic base housing, in which the lamp is housed with the power supply and a yellow covering cap.

# **Mounting and connection**

LED blinking lamp

• The flashing light has to be mounted vertically, with the cable entry downwards.