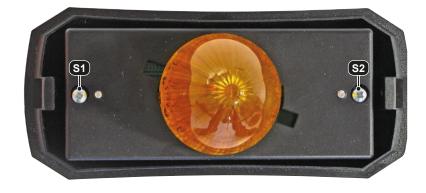

#### • Switch off power supply!

- Lead the supply (V) and the antenna cable (A) (for mounting the antenna) through the mounting bracket and the rubber gasket (D) to the inside of the lamp base.
- If necessary, carry out the antenna installation (see page 5)
- Then connect the supply cable (V) to the terminals (KL) of the supply board.
- Place the board onto the lamp base as shown below and fix it with two screws (S1, S2).
- Then place the lamp cover and secure it with two more screws (S3, S4).