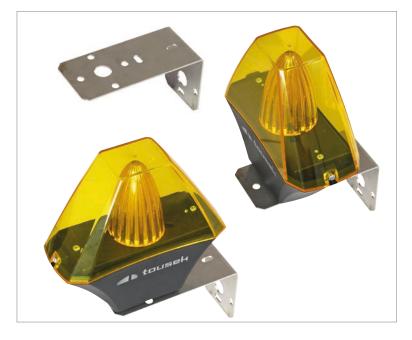

## **Mounting bracket**

• The optional mounting bracket can be used in order to mount the flashing light as shown below: