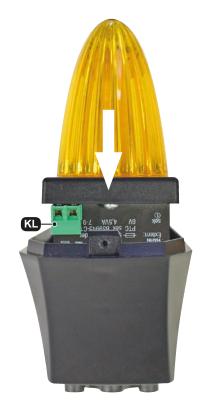

#### • Switch off power supply!

- Lead the supply (V) and the antenna cable (A) (for mounting the antenna) through the mounting bracket and the rubber gasket (D) to the inside of the lamp base.
- If necessary, carry out the antenna installation (see page 5)
- Then connect the supply cable (V) to the terminals (KL) of the supply board.
- Place the board onto the lamp base as shown below and fix it with two screws (S1, S2).
- Then place the lamp cover and secure it with two more screws (S3, S4).