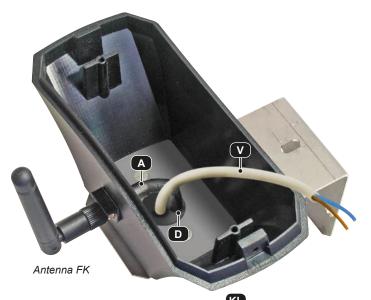

## **Cable entry and connection**

#### • Switch off power supply!

- Lead the supply (V) and the antenna cable (A) (for mounting the antenna) through the mounting bracket and the rubber gasket (D) to the inside of the lamp base.
- If necessary, carry out the antenna installation (see page 5)
- Then connect the supply cable (V) to the terminals (KL) of the supply board.
- Place the board onto the lamp base as shown below and fix it with two screws (S1, S2).
- Then place the lamp cover and secure it with two more screws (S3, S4).

# Mounting of the FK antenna to the lamp base

- Open the pre-cut point for the antenna cable located on side of the socket.
- Bring the antenna cable (A) through the rubber gasket (D) to the inside of the socket. Now insert the antenna cable (A) with the thread into the socket, going through the already prepared hole.
- Slide the plastic roof (1) and then the spring ring (2) on the outstanding thread of the antenna cable.
- After fixing the antenna cable to the socket by means of the nut (3), the antenna (4) can be screwed.