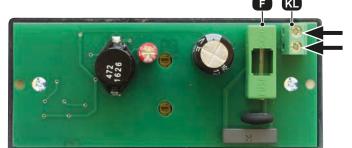

#### **Technical data**

| Blinking lamp LED           |                                                           |                     |
|-----------------------------|-----------------------------------------------------------|---------------------|
| Power supply                | 230V a.c., 50-60Hz                                        | 12Va.c./d.c230Va.c. |
| Power consumption           | 7W                                                        | 7W                  |
| Lights                      | 2 x LED                                                   | 2 x LED             |
| for central unit (operator) | ST12/5, ST 25, ST 35, ST 51, ST 61, PULL,<br>DYNAMIC, TPS | ST 24, ST 63        |
| Article no.:                | 13720210                                                  | 13720220            |
| Optional components         | Stainless steel mounting bracket (Article no 13700290)    |                     |

#### • Switch off power supply!

- Lead the supply (V) and the antenna cable (A) (for mounting the antenna) through the mounting bracket and the rubber gasket (D) to the inside of the lamp base.
- If necessary, carry out the antenna installation (see page 5)
- Then connect the supply cable (V) to the terminals (KL) of the supply board.
- Place the board onto the lamp base as shown below and fix it with two screws (S1, S2).
- Then place the lamp cover and secure it with two more screws (S3, S4).

LED blinking lamp 230Va.c.

LED blinking lamp 12Va.c./d.c.-230Va.c.

fuse (F): T 2A