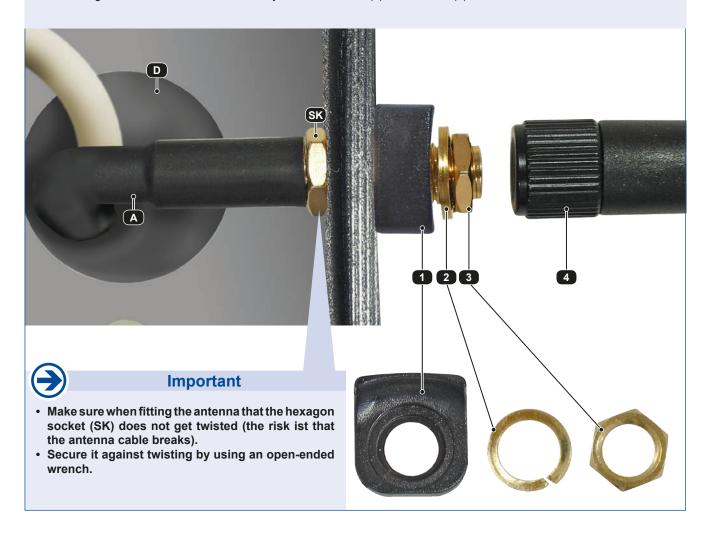

# Mounting of the FK antenna to the lamp base

- Open the pre-cut point for the antenna cable located on side of the socket.
- Bring the antenna cable (A) through the rubber gasket (D) to the inside of the socket. Now insert the antenna cable (A) with the thread into the socket, going through the already prepared hole.
- Slide the plastic roof (1) and then the spring ring (2) on the outstanding thread of the antenna cable.
- After fixing the antenna cable to the socket by means of the nut (3), the antenna (4) can be screwed.