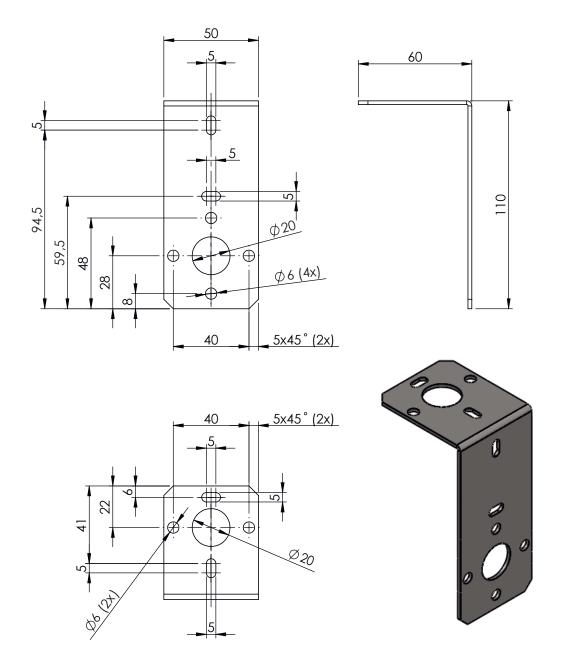

• Dimensions in mm

# **LED Blinking lamp**

We reseve the right to change the dimentions without prior notice!