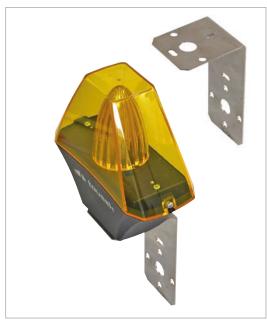

## **Mounting bracket**

• The optional mounting bracket can be used in order to mount the flashing light as shown below: