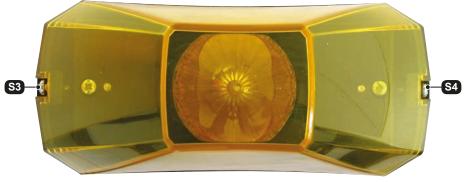

#### • Switch off power supply!

- Lead the supply (V) and the antenna cable (A) (for mounting the antenna) through the mounting bracket and the rubber gasket (D) to the inside of the lamp base.
- If necessary, carry out the antenna installation (see page 5)
- Then connect the supply cable (V) to the terminals (KL) of the supply board.
- Place the board onto the lamp base as shown below and fix it with two screws (S1, S2).
- Then place the lamp cover and secure it with two more screws (S3, S4).