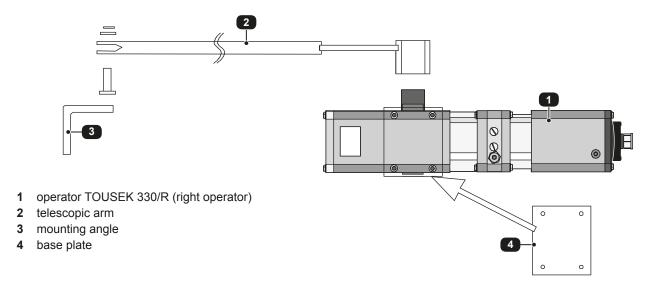

## Operator and installation hardware

# Accessories

telescopic arm, key-operated switch, radio remote control, push button, fotocell, safety contact edges, traffic lights