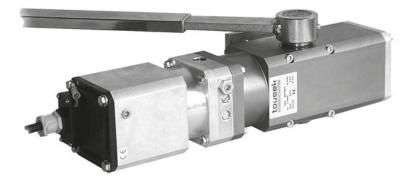

# Folding door operator FOLD 330/L-R

#### Overview of the most important features:

- emergency release feature
- fully closed hydraulic system which is contained in a heavy-duty aluminium housing.
- · opening- and closing-forces separately adjustable
- · incl. installation hardware
- The hydraulic oil pump works very silently due to its precise construction.
- The folding door operator TOUSEK 330 is mounted on the door wing and thus ideal for later installation on already existing doors.
- The hydraulically **self-locking models (FOLD 330 AEB)** provide a safe blocking of the door and normally do not require the installation of an electric lock. Depending on the particular situation at the door facility, however, an electric lock may be required in some cases to achieve a reliable locking of the door wings in the limit positions.

#### Electrohydraulic folding gate operator

- 230Va.c. Folding gate operator with hydraulic blockage system
- · for double wing folding doors
- Special case: Use as swing gate operator with max. wing width of 1.3m
- · with emergency release
- · closed hydraulic system
- · opening and closing force can be adjusted separately
- · with mounting accessories
- · ( E