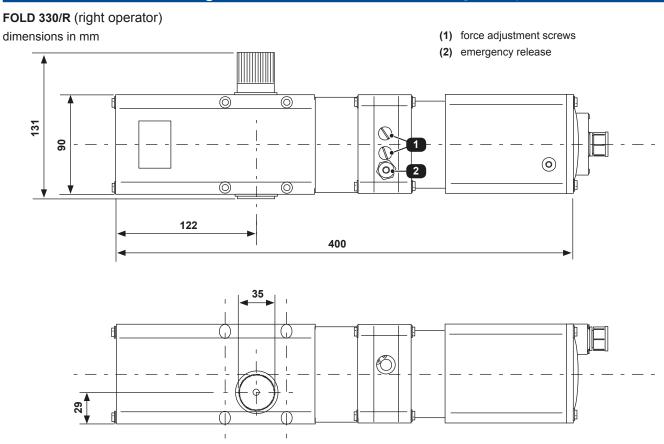

# **Dimensioned drawing**

## Folding door operator FOLD 330/L-R

We reserve the right to change dimensions and technical specifications without prior notice.

E\_FOLD330\_23300206

14. 02. 2018