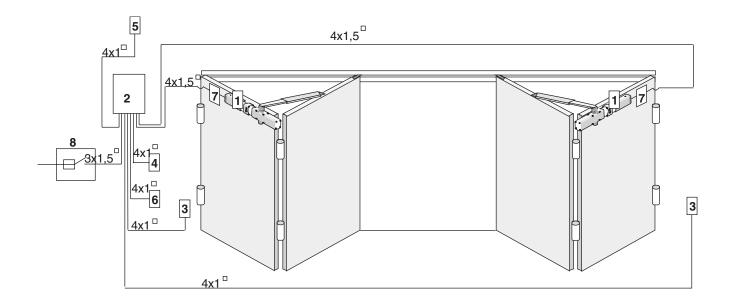

- 1 TOUSEK operators 330
- 2 electronic control
- 3 fotocell
- 4 push button
- 5 radio receiver (included in the control box on the "ST" models)
- 6 key-operated switch
- 7 distribution box
- 8 main power switch and fuse 6A

**Attention:** 1mm² control lines are shown without earth lead. In order to facilitate connection we recommend the use of flexible wires. Do not use thicker wire than indicated for the control lines.

#### **SAFETY NOTE**

Please be aware that the above picture is only a symbolic sample illustration of a gate facility and may therefore not show all safety devices required for your specific application. To achieve an optimum safety level at your gate facility, please make sure that all safety components and accessories which - according to the applying safety rules and laws - are required in your particular case (e.g. photocells, induction loops, sensing edges, signal lamps, traffic lights, mains- and emergency power off switches etc.) are properly installed, operated, and serviced. In this context please follow the EU Machine Directive, accident prevention rules and laws, as well as applying EU- and national standards in force at the time of installation and operation of the gate facility.

The Tousek Ges.m.b.H. cannot be held responsible for any consequences resulting from disregard of applying standards and laws during installation or operation of the gate facility.