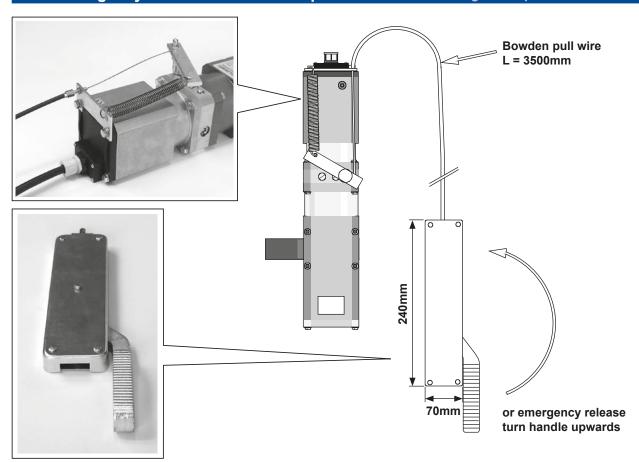

## Operator and installation hardware

#### Overview of the most important features:

- emergency release feature
- fully closed hydraulic system which is contained in a heavy-duty aluminium housing.
- · opening- and closing-forces separately adjustable
- · incl. installation hardware
- The hydraulic oil pump works very silently due to its precise construction.
- The folding door operator TOUSEK 330 is mounted on the door wing and thus ideal for later installation on already existing doors.
- The hydraulically **self-locking models (FOLD 330 AEB)** provide a safe blocking of the door and normally do not require the installation of an electric lock. Depending on the particular situation at the door facility, however, an electric lock may be required in some cases to achieve a reliable locking of the door wings in the limit positions.