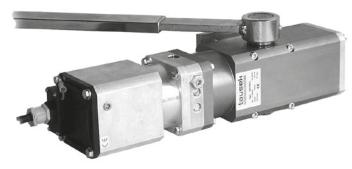

# Folding door operator FOLD 330/L-R

#### Overview of the most important features:

- emergency release feature
- fully closed hydraulic system which is contained in a heavy-duty aluminium housing.
- · opening- and closing-forces separately adjustable
- · incl. installation hardware
- The hydraulic oil pump works very silently due to its precise construction.
- The folding door operator TOUSEK 330 is mounted on the door wing and thus ideal for later installation on already existing doors.
- The hydraulically **self-locking models (FOLD 330 AEB)** provide a safe blocking of the door and normally do not require the installation of an electric lock. Depending on the particular situation at the door facility, however, an electric lock may be required in some cases to achieve a reliable locking of the door wings in the limit positions.

#### Electrohydraulic folding gate operator

- 230Va.c. Folding gate operator with hydraulic blockage system
- · for double wing folding doors
- Special case: Use as swing gate operator with max. wing width of 1.3m
- · with emergency release
- · closed hydraulic system
- · opening and closing force can be adjusted separately
- · with mounting accessories
- · ( E